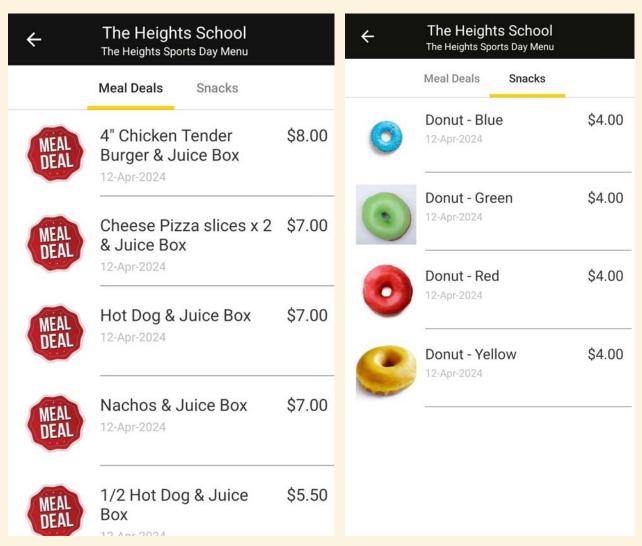

### **Food and Beverage Options**

- School Canteen will be operating all day for <u>students only</u>.
  - Secondary Years at all times (except during Primary Years Recess & Lunch)
  - Primary Years during Recess 10:30am-10:50am and Lunch 12:45pm-1:15pm
  - Primary Years Lunch Orders are required to be placed via QKR app by 3.05pm Monday 8 April. Limited menu only (see below)

WHEN ORDERING YOU MAY SEE OTHER OPTIONS,
PLEASE ORDER FROM THE HEIGHTS SCHOOL SPORTS DAY OPTION ONLY