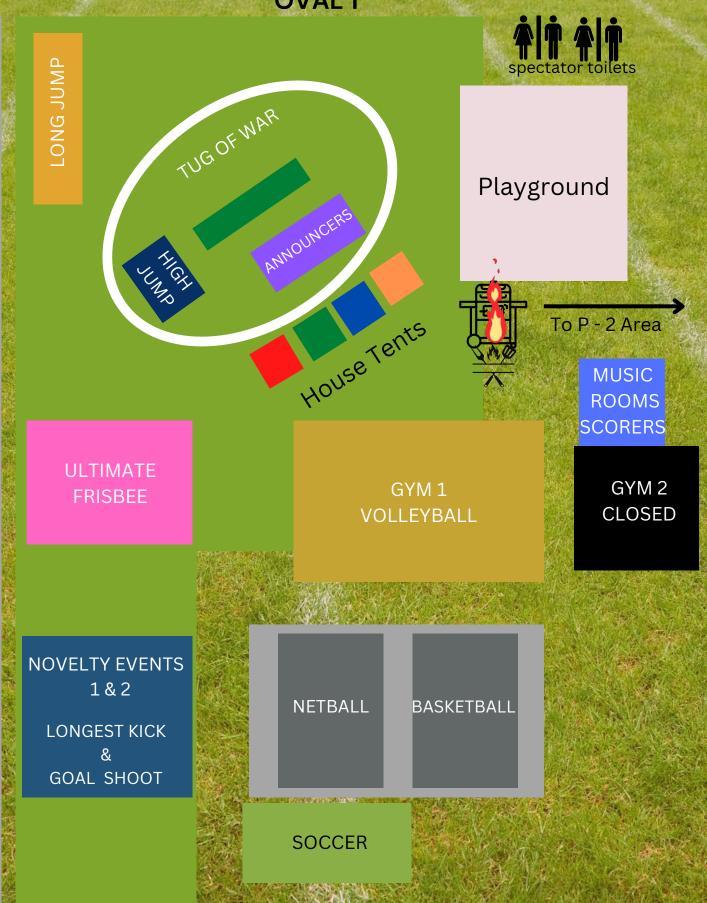

### YEAR 7 - YEAR 12 AREA

OVAL 1

|                                       |                               | YEAR 7 – YEAR 12 TIMETABLE                                                                                                                                                                        |
|---------------------------------------|-------------------------------|---------------------------------------------------------------------------------------------------------------------------------------------------------------------------------------------------|
| TIME                                  | YEAR                          | ACTIVITIES TO CHOOSE FROM                                                                                                                                                                         |
| 8:45am<br>to<br>8:55am                | ALL                           | Roll to be taken then students to stay in Homegroup and sit in their House colours                                                                                                                |
| 8:55am<br>to<br>9:20am                | ALL                           | P-12 Welcome to Sports Day, Acknowledgement of Country and Principal's Address on Primary Asphalt  House Chants  Year 7-12 move to Senior Ovals. Years R-6 move to Primary Ovals to begin events. |
| 9:20am<br>to<br>11:45am               | ALL                           | Novelty Event 1: Year 7-9 students- Longest Kick  Novelty Event 2: Year 10-12 students- Timed Netball Shot                                                                                        |
| 11:45am<br>to<br>2:00pm               | ALL                           | Novelty Event 2: Year 7-9 students- Timed Netball Shot  Novelty Event 1: Year 10-12 students- Longest Kick                                                                                        |
| SESSION 1<br>9:30am<br>to<br>10:15am  | 7<br>8<br>9<br>10<br>11<br>12 | 800m, Soccer  800m, Basketball  800m, Netball  800m, Long Jump, Frisbee  800m, High Jump, Tug O War  800m, High Jump, Volleyball                                                                  |
| SESSION 2<br>10:15am<br>to<br>11:00am | 7<br>8<br>9<br>10<br>11       | 200m, Basketball 200m, Netball 200m, Long Jump, Ultimate Frisbee High Jump, Tug O War Volleyball Soccer                                                                                           |
| SESSION 3<br>11:00am<br>to<br>11:45am | 7<br>8<br>9<br>10<br>11<br>12 | Netball Long Jump, Frisbee High Jump, Tug O War 200m, Volleyball 200m, Soccer 200m, Basketball                                                                                                    |