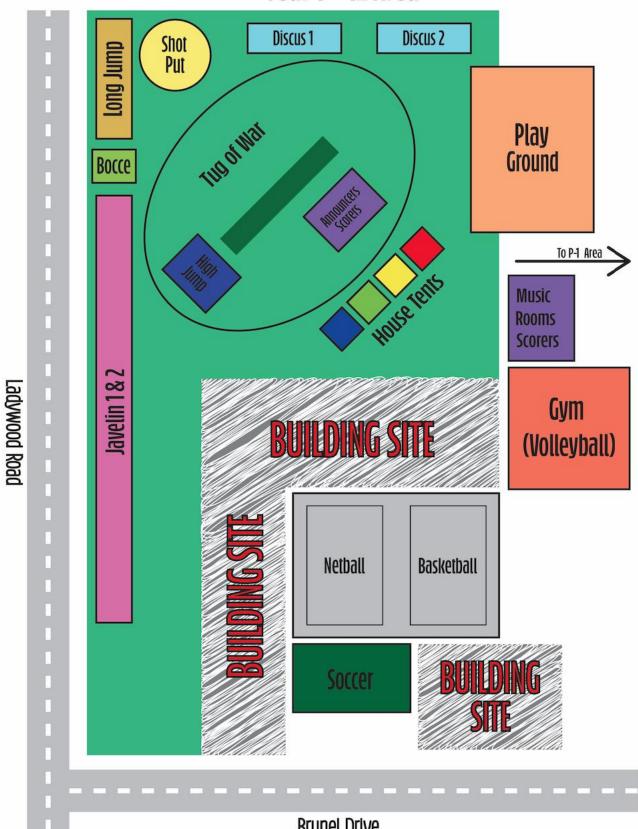

|                                    | 7 – 12 Program                |                                                                                                                                                  |  |  |  |  |
|------------------------------------|-------------------------------|--------------------------------------------------------------------------------------------------------------------------------------------------|--|--|--|--|
| TIME                               | YEAR                          | ACTIVITIES TO CHOOSE FROM                                                                                                                        |  |  |  |  |
| 8.45am to<br>8.55am                | ALL                           | Roll to be taken then students move to the Primary Asphalt and sit in their House colours                                                        |  |  |  |  |
| 8.55am to<br>9.20am                | ALL                           | Opening Address, expectations and warm up for the day. Years R-6 move to Middle and Junior Ovals to begin events.                                |  |  |  |  |
| SESSION 1<br>9.20am to<br>10.00am  | 7<br>8<br>9<br>10<br>11<br>12 | 800m, Shot Put 1, Netball 800m, Long Jump, Volleyball 800m, Javelin 1, Bocce 800m, High Jump, Basketball 800m, Discus 1, Soccer 800m, Tug of War |  |  |  |  |
| SESSION 2<br>10.00am to<br>10.40am | 7<br>8<br>9<br>10<br>11<br>12 | 200m, Tug of War 200m, Shot Put 2, Netball 200m, Long Jump, Volleyball Javelin 2, Bocce High Jump, Basketball Discus 2, Soccer                   |  |  |  |  |
| SESSION 3<br>11.00am to<br>11.40am | 7<br>8<br>9<br>10<br>11<br>12 | Discus 1, Soccer Tug of War Shot Put 1, Netball 200m, Long Jump, Volleyball 200m, Javelin 1, Bocce 200m, High Jump, Basketball                   |  |  |  |  |
| SESSION 4<br>11.40am to<br>12.20pm | 7<br>8<br>9<br>10<br>11<br>12 | 100m, High Jump, Basketball 100m, Discus 2, Soccer 100m, Tug of War Shot Put 2, Netball Long Jump, Volleyball Javelin 2, Bocce                   |  |  |  |  |
| SESSION 5<br>12.20pm to<br>1.00pm  | 7<br>8<br>9<br>10<br>11<br>12 | Javelin 1, Bocce High Jump, Basketball Discus 1, Soccer 100m, Tug of War 100m, Shot Put 1, Netball 100m, Long Jump, Volleyball                   |  |  |  |  |
| SESSION 6<br>1.00pm to<br>1.40pm   | 7<br>8<br>9<br>10<br>11<br>12 | Long Jump, Volleyball Javelin 2, Bocce High Jump, Basketball Discus 2, Soccer Tug of War Shot Put 2, Netball                                     |  |  |  |  |
| SESSION 7<br>2.00pm to<br>2.45pm   | Years 5-12                    | ALL STUDENTS (Years 5-12) MUST MOVE TO THE SENIOR OVAL MAIN RUNNING TRACK 4 x 100m Relay - for all year levels (2 girls and 2 boys per team)     |  |  |  |  |
| 2.45pm                             |                               | PRESENTATION                                                                                                                                     |  |  |  |  |
| 3.05pm                             |                               | DISMISSAL                                                                                                                                        |  |  |  |  |

### Year 7 - 12 Area

**Brunel Drive** 