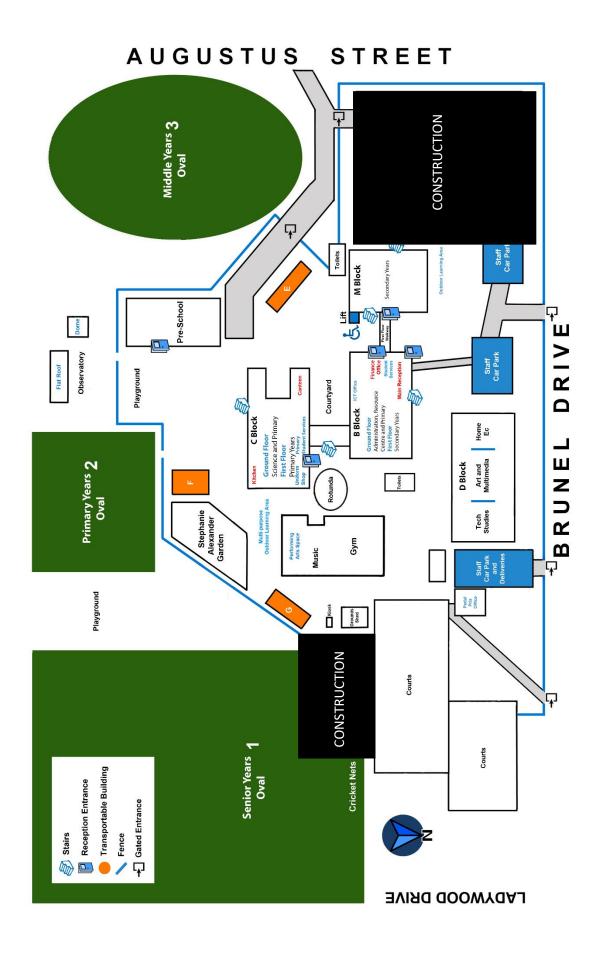

P - 2 Area Tag Game 1 **Hurdles 1** Observatory Play To 2-6 Area 🛰 Ground **30m Sprint** To 7-12 Area Accuracy Throw 1 Tag Game 2 Play Ground Egg & **Dress up Relay** Spoon Race Accuracy Throw 2 Fireman's Relay 1 C Block Canteen 