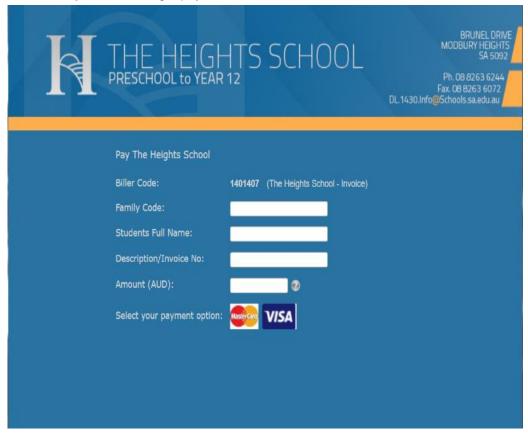

# The Heights School Uniform Online Order Instructions

Uniform can be purchased online through the school website <a href="https://www.theheights.sa.edu.au">www.theheights.sa.edu.au</a> follow the instructions below:

- Click on Online Payment
- Click OK to confirm you are making a payment to the School and not OSHC or Vacation Care

- Enter your family code (please contact the school if you don't have this code)
- Enter your child's name
- Enter the uniform items required in the Description / Invoice line: eg 1 x Sz 14 PE top ( You can add a maximum of 50 characters in the description line, if placing a large order please email an itemised order to <a href="Sonia.hahn343@schools.sa.edu.au">Sonia.hahn343@schools.sa.edu.au</a> and include your receipt number).
- Enter total amount \$\$
- Select your payment option, enter your credit card details and click proceed
- You will be contacted when your order is ready (please allow 3 4 business days), uniform orders can be collected from the Front Office between 8.30am and 4.30pm on school days.
- If you have any questions or would like any further information please contact Maria Parry on 8263 6244 OR email your enquiry to <a href="mailto:maria.parry794@schools.sa.edu.au">maria.parry794@schools.sa.edu.au</a>