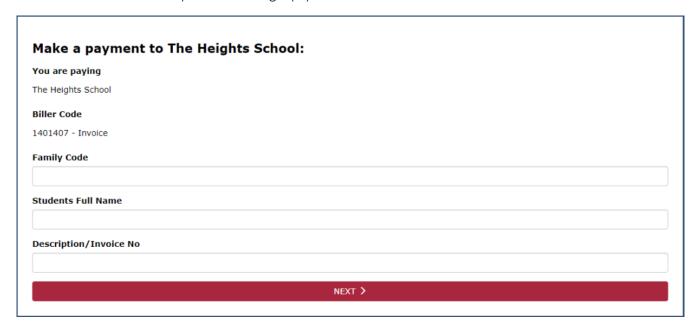

#### THE HEIGHTS SCHOOL UNIFORM ONLINE ORDER INSTRUCTIONS

Uniform can be purchased online through the school website www.theheights.sa.edu.au follow the instructions below:

- Click on Online Payment
- Click OK to confirm you are making a payment to the School and not OSHC or Vacation Care

- Enter your family code (please contact the school if you don't have this code)
- Enter your child's name
- Enter the uniform items required in the Description/Invoice line: eg 1 x Sz 14 PE top (You can add a maximum of 50 characters in the Description line, if a large order please email itemised order to <a href="mailto:dl.1430.uniformshop@schools.sa.edu.au">dl.1430.uniformshop@schools.sa.edu.au</a> and include your receipt number).
- Enter total amount \$\$
- Select your payment option, enter your credit card details and click proceed
- You will be contacted when your order is ready (please allow 3-4 business days), uniform orders can be collected from the Front Office between 8.30am & 4.30pm on school days.